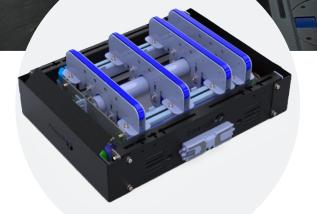

## **X-FLOW 90**

A unique design for transferring products at a 90° angle

#### **SPECIAL BELT**

Our belts are made of a special, anti-slip composite material and are internally guided to ensure the belts do not jump of the rollers