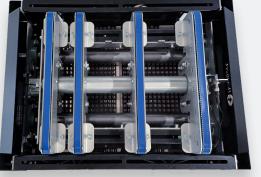

## **X-FLOW 90**

90° transfer unit

| PRODUCT INFORMATION | PROD | UCT IN | <b>IFOR</b> | MAT | ION |
|---------------------|------|--------|-------------|-----|-----|
|---------------------|------|--------|-------------|-----|-----|

Standard width Module height Module length Diverting angle

#### **SORTING INFORMATION**

Maximum sorting capacity Minimum parcel dimension Maximum parcel width Maximum load

#### CONTROL

Motor drive for lift Motor drive for transport belt Maximum speed

#### 400 - 420 - 600 - 620, up to 820 mm 150 mm (underneath the conveyor frame) 702 mm & 847 mm -90° & +90°

FATH + flowsort

1200 pph 150 mm x 150 mm 820 mm 35 kg

24V Pulse Gear Drive 24V Pulse Gear Drive 0.41 m/s