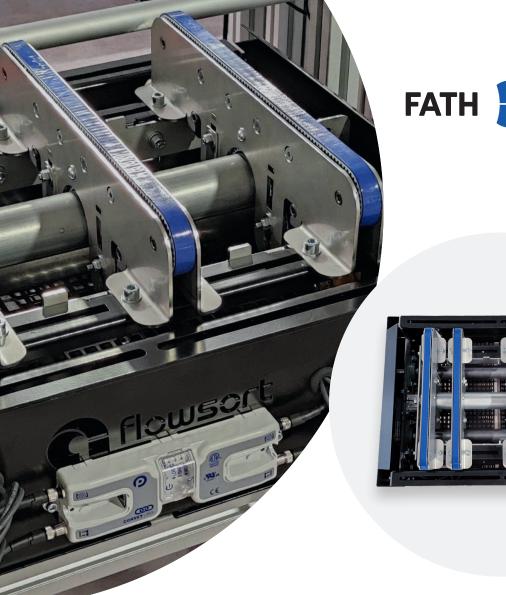

# X-FLOW 90 90° TRANSFER UNIT

Flexible and robust solution for every conveyor system

## **X-FLOW 90**

A unique design for transferring products at a 90° angle

#### **SPECIAL BELT**

Our belts are made of a special, anti-slip composite material and are internally guided to ensure the belts do not jump of the rollers